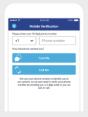

# **BUFFALO ROAM APP** (FREE DOWNLOAD)

This app can be used anywhere on the Buffalo Niagara Medical Campus where meter parking is available. \*Make sure you enter the correct license plate and zone.

#### **How it Works**

#### **Create Your** Account

- Download the
- app Enter mobile number to begin authentication
- Add vehicle information