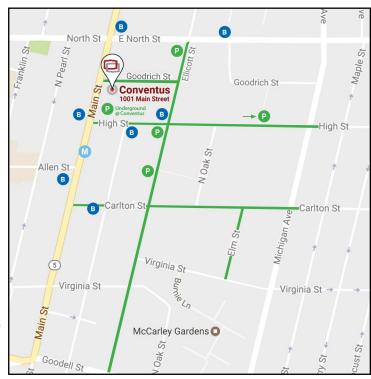

### **CONVENTUS**

1001 Main Street 4th Floor Buffalo, NY 14203

\*After leaving the elevator area, please head to the far right towards the UBMD Pediatrics check-in.

Conventus Building

Parking

→ On-Street Parking Available

Metro Rail Stop

**B** Bus Stop

### **DIRECTIONS TO CONVENTUS**

### FROM NYS THRUWAY (I-90)/I-190:

- Head southeast on I-190 S.
- Take Exit 6 Elm Street and stay on Elm Street until the end.
- Turn left on Goodell Street.
- Turn right onto Main Street.

### FROM SKYWAY (NY-5):

- Take NY-5 E and merge onto I-190 S.
- Take Exit 6 Elm Street and stay on Elm Street until the end.
- Turn left on Goodell Street.
- Turn right onto Main Street.

### **PUBLIC TRANSPORTATION**

### FROM I-190 N:

- Take Exit 8 Niagara Street and turn right onto Niagara Street.
- Turn left on Carolina Street.
- Turn left onto Delaware Avenue.
- Turn right onto Allen Street.
- Turn left onto Main Street.

### FROM I-190 S:

- Take Exit 9 Porter Avenue/Peace Bridge/Fort Erie.
- Turn left onto Porter Avenue (becomes North Street).
- Take North Street.
- Turn right onto Main Street.

Bus: #8 Main

Subway: Allen-Medical Campus